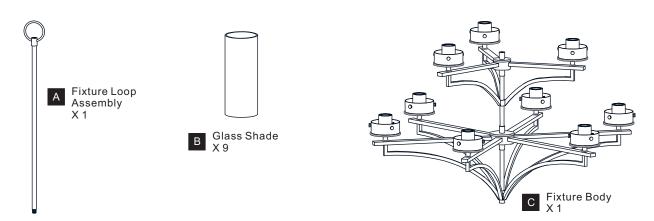

WARNING

- RISK OF ELECTRIC SHOCK Before beginning installation, turn off electricity at the circuit breaker box or the main fuse box.
- RISK OF FIRE Use bulbs specified by the markings and/or labels on the fixture.

- For your safety, read instructions completely before beginning installation.
- If in doubt about electrical installation, consult a licensed electrician. Turn off electricity to fixture before replacing the bulb(s).

## **TOOLS REQUIRED**













# **CARE AND MAINTENANCE**

Wipe clean using soft, dry cloth or static duster. Always avoid using harsh chemicals and abrasives to clean fixture as they may damage

If you need further assistance call Quoizel Customer Care at 1-800-645-3184(9:00am - 5:00pm EST), or visit us on-line at www.quoizel.com

## **PACKAGE CONTENTS**



# **MOUNTING HARDWARE**







BB Wire Connector



**Outlet Box Screw** 



DD Quick Link



Fixture Chain X 1



Ceiling Canopy X 1















Your installation is now complete! Restore electricity and save this sheet for future reference.