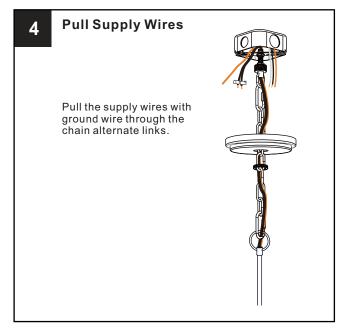

# **MOUNTING HARDWARE**

BB Wire Connector

**Outlet Box Screw** 

DD Quick Link

Fixture Chain X 1

Ceiling Canopy X 1

Your installation is now complete! Restore electricity and save this sheet for future reference.