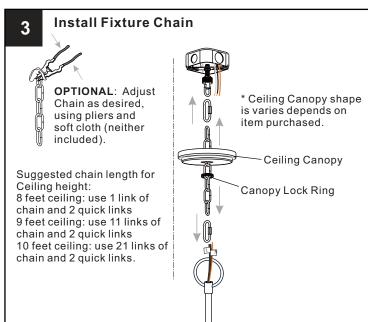

# **MOUNTING HARDWARE**

BB Wire Connector

**Outlet Box Screw** 

DD Quick Link

Fixture Chain X 1

Ceiling Canopy X 1

Your installation is now complete! Restore electricity and save this sheet for future reference.