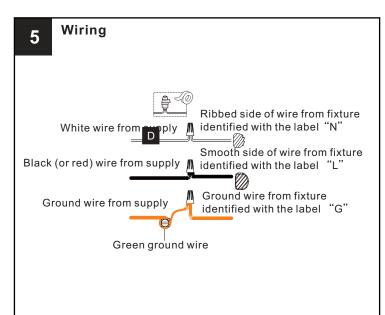

# **MOUNTING HARDWARE**

BB Wire Connector

**Outlet Box Screw** 

DD Quick Link

Fixture Chain X 1

Ceiling Canopy X 1

Your installation is now complete! Restore electricity and save this sheet for future reference.