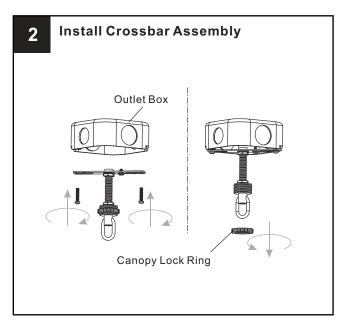

ISK OF FIRE Use bulbs specified by the markings and/or labels on the fixture.

- For your safety, read instructions completely before beginning installation.
- If in doubt about electrical installation, consult a licensed electrician. Turn off electricity to fixture before replacing the bulb(s).

## **TOOLS REQUIRED**













# **CARE AND MAINTENANCE**

Wipe clean using soft, dry cloth or static duster. Always avoid using harsh chemicals and abrasives to clean fixture as they may damage

If you need further assistance call Quoizel Customer Care at 1-800-645-3184(9:00am - 5:00pm EST), or visit us on-line at www.quoizel.com

## **PACKAGE CONTENTS**



# **MOUNTING HARDWARE**







BB Wire Connector



**Outlet Box Screw** 



DD Quick Link



Fixture Chain X 1



Ceiling Canopy X 1















Your installation is now complete! Restore electricity and save this sheet for future reference.