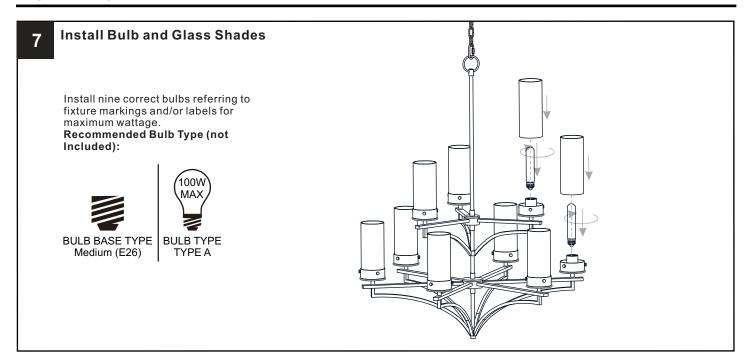

### WARNING

- RISK OF ELECTRIC SHOCK Before beginning installation, turn off electricity at the circuit breaker box or the main fuse box.
- RISK OF FIRE Use bulbs specified by the markings and/or labels on the fixture.