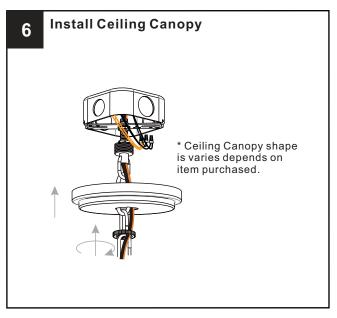

# **MOUNTING HARDWARE**

BB Wire Connector

**Outlet Box Screw** 

DD Quick Link

Fixture Chain X 1

Ceiling Canopy X 1

Your installation is now complete! Restore electricity and save this sheet for future reference.