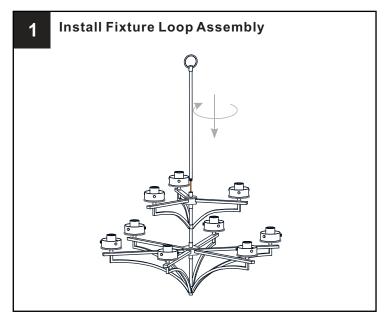

RISK OF FIRE Use bulbs specified by the markings and/or labels on the fixture.

- For your safety, read instructions completely before beginning installation.
- If in doubt about electrical installation, consult a licensed electrician. Turn off electricity to fixture before replacing the bulb(s).

## **TOOLS REQUIRED**













# **CARE AND MAINTENANCE**

Wipe clean using soft, dry cloth or static duster. Always avoid using harsh chemicals and abrasives to clean fixture as they may damage

If you need further assistance call Quoizel Customer Care at 1-800-645-3184(9:00am - 5:00pm EST), or visit us on-line at www.quoizel.com

## **PACKAGE CONTENTS**



# **MOUNTING HARDWARE**







BB Wire Connector



**Outlet Box Screw** 



DD Quick Link



Fixture Chain X 1



Ceiling Canopy X 1















Your installation is now complete! Restore electricity and save this sheet for future reference.