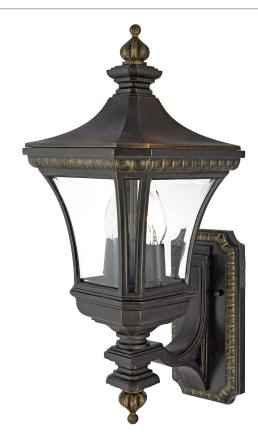

#### **DE8959IB**

Devon Outdoor Lantern Imperial Bronze

# **DIMENSIONS**

Dimensions: 9.00" W x 21.00" H x 11.00" D Backplate Dimensions: 10.00"H x 5.00"W HCWO: 14" Weight: 8.41 lbs

| QL |       | Z    | E |  |
|----|-------|------|---|--|
| •  | LIGHT | ΓING |   |  |

## **DETAILS**

Material: Aluminum Glass/Shade Description: Clear Beveled Glass