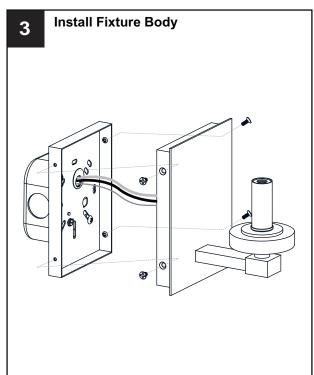

# **MOUNTING HARDWARE**

AA Inner Backplate

Mounting Screw

Wire Connector

Outlet Box Screw

Your installation is now complete! Restore electricity and save this sheet for future reference.