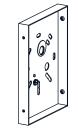

### **PACKAGE CONTENTS**

# **MOUNTING HARDWARE**

AA Inner Backplate

Mounting Screw

Wire Connector

Outlet Box Screw

Your installation is now complete! Restore electricity and save this sheet for future reference.