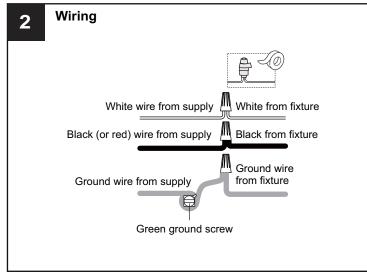

# **SAFETY INFORMATION**

Released Date: 2021-08-11

Please read and understand this entire manual before attempting to assemble, install or operate the product. **WARNING** 

- RISK OF ELECTRIC SHOCK Before beginning installation, turn off electricity at the circuit breaker box or the main fuse box.
- RISK OF FIRE Use bulbs specified by the markings and/or labels on the fixture.

#### CAUTION

- For your safety, read instructions completely before beginning installation.
- If in doubt about electrical installation, consult a licensed electrician.
- Turn off electricity to fixture before replacing the bulb(s).