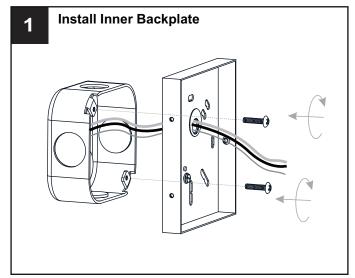

# **MOUNTING HARDWARE**

AA Inner Backplate

Mounting Screw

Wire Connector

Outlet Box Screw

Your installation is now complete! Restore electricity and save this sheet for future reference.