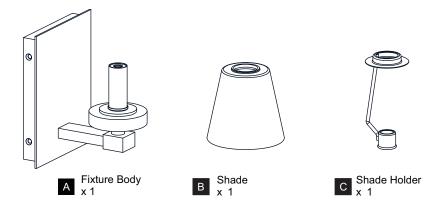

HOCK Before beginning installation, turn off electricity at the circuit breaker box or the main fuse box.
- RISK OF FIRE Use bulbs specified by the markings and/or labels on the fixture.

#### CAUTION

- For your safety, read instructions completely before beginning installation.
- If in doubt about electrical installation, consult a licensed electrician.
- Turn off electricity to fixture before replacing the bulb(s).

#### **TOOLS REQUIRED**







## **CARE AND MAINTENANCE**

• Wipe clean using soft, dry cloth or static duster. Always avoid using harsh chemicals and abrasives to clean fixture as they may damage the finish.

If you need further assistance call Quoizel Customer Care at 1-800-645-3184 (9:00am - 5:00pm EST), or visit us on-line at www.quoizel.com.

### **PACKAGE CONTENTS**



# **MOUNTING HARDWARE**









AA Inner Backplate

Mounting Screw

Wire Connector

Outlet Box Screw









Your installation is now complete! Restore electricity and save this sheet for future reference.