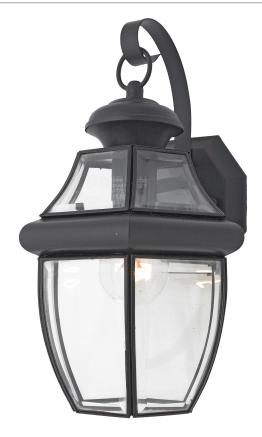

#### NY8316K

Newbury Outdoor Lantern Mystic Black





# **DIMENSIONS**

Dimensions: 8.00" W x 14.00" H x 8.00" D Backplate Dimensions: 5.50"H x 4.75"W HCWO: 7" Weight: 3.00 lbs

| Q        | UO | IZE |  |
|----------|----|-----|--|
| LIGHTING |    |     |  |

## **DETAILS**

Material: Brass

#### **LAMPING**

Light Source: Incandescent Bulb Included: No Bulb Type: Medium Base Bulb Quantity: 1

Watts per Bulb: 150

## **ELECTRICAL**

Dimmable: Yes Voltage: 120v Wire Length: 0.5'

### INSTALLATION

Location Rating: Wet Install Position: Up Sloped Ceiling Compatible: No

We reserve the right to revise the design of components of any product due to parts availability or change in our Listed Mark standards without assuming any obligation or liability to modify any products previously manufactured and without notice. This literature depicts a pro