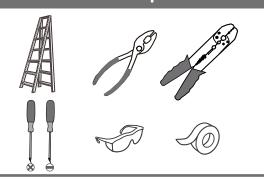

### **Installation Guide**

# For Styles EMR8603BN and EMR8603MBK

# **Tools Required**



# **Light Source**







**BULB SHAPE TYPE A** 

**3 BULBS REQUIRED BULBS NOT INCLUDED** 

# ▲ Warnings and Cautions

Turn off the electricity at the circuit breaker before installation. Consult a licensed electrician if in doubt about installation.

Turn off power to the fixture and allow the bulbs to cool before replacing.

# **Package Contents**

Preparation: Identify and inspect all parts before beginning the installation.

Missing or damaged parts? Contat your original place of purchase.

#### **PARTS BAG**





Alternate **Mounting Screw** 







Wire Connector



# **Table of Contents**

Crossbar Assembly

Alternate **Mounting Screw** 



Crossbar **Assembly** 





**Fixture Body** 





STEP 5







# STEP 4







Install glass shade and bulb