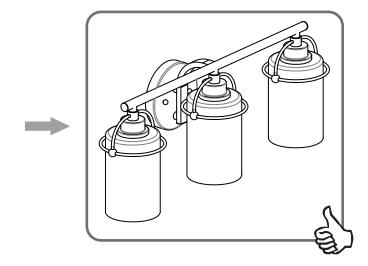

03MBK

# **Tools Required**



# **Light Source**







**BULB SHAPE TYPE A** 

**3 BULBS REQUIRED BULBS NOT INCLUDED** 

# ▲ Warnings and Cautions

Turn off the electricity at the circuit breaker before installation. Consult a licensed electrician if in doubt about installation.

Turn off power to the fixture and allow the bulbs to cool before replacing.

# **Package Contents**

Preparation: Identify and inspect all parts before beginning the installation.

Missing or damaged parts? Contat your original place of purchase.

#### **PARTS BAG**





Alternate **Mounting Screw** 







Wire Connector



# **Table of Contents**

Crossbar Assembly

Alternate **Mounting Screw** 



Crossbar **Assembly** 





**Fixture Body** 





STEP 5







# STEP 4







Install glass shade and bulb