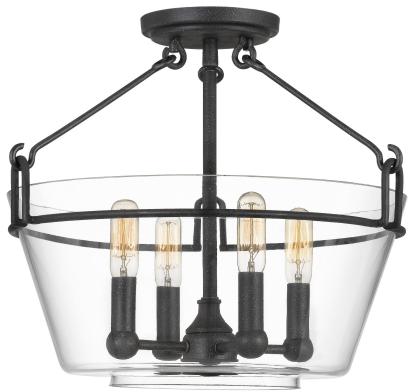

### **WEL1717GK**

Wells Semi-Flush Mount Grey Ash

**DIMENSIONS** 

Dimensions: 16.50" W x 13.25" H x 16.50" D

Canopy Dimensions: 5.00"W x 5.00"D

Weight: 7.10 lbs

# **DETAILS**

Material: Steel

Glass/Shade Description: Clear Glass

### **LAMPING**

Light Source: Incandescent

Bulb Included: No

Bulb Type: Candelabra Base

Bulb Quantity: 4

Watts per Bulb: 60