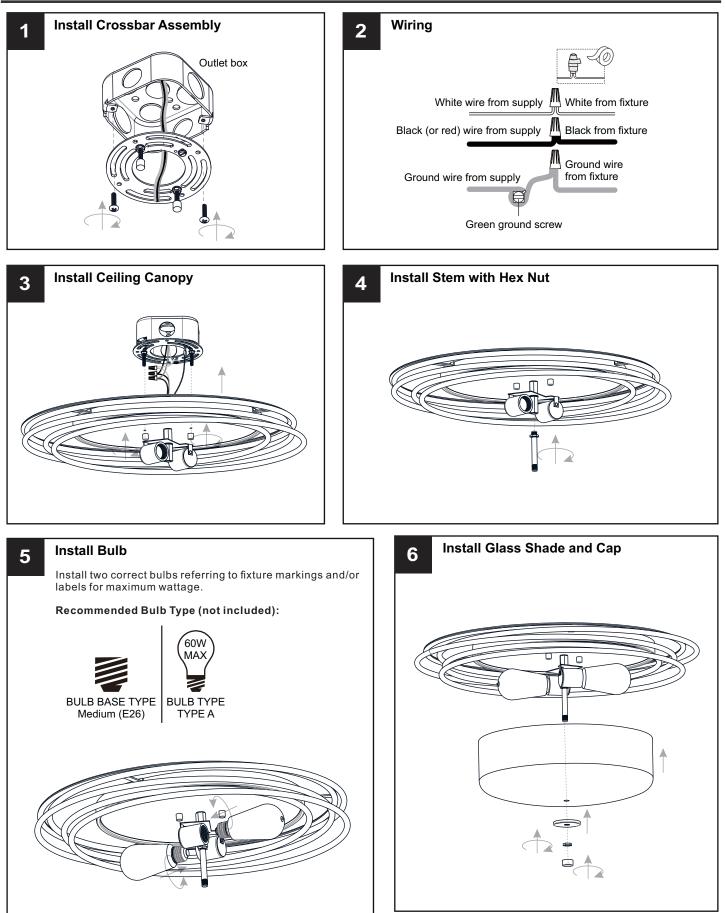

## INSTALLATION

Your installation is now complete! Restore electricity and save this sheet for future reference.