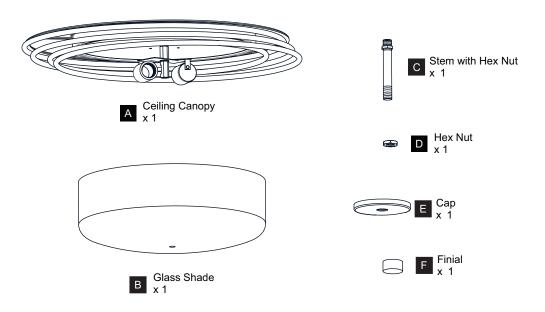

K OF ELECTRIC SHOCK Before beginning installation, turn off electricity at the circuit breaker box or the main fuse box.
- RISK OF FIRE Use bulbs specified by the markings and/or labels on the fixture.
- CAUTION
- For your safety, read instructions completely before beginning installation.
- If in doubt about electrical installation, consult a licensed electrician.
- Turn off electricity to fixture before replacing the bulb(s).

#### TOOLS REQUIRED



#### CARE AND MAINTENANCE

• Wipe clean using soft, dry cloth or static duster. Always avoid using harsh chemicals and abrasives to clean fixture as they may damage the finish.

If you need further assistance call Quoizel Customer Care at 1-800-645-3184 (9:00am - 5:00pm EST), or visit us on-line at www.quoizel.com.

### **PACKAGE CONTENTS**



### **MOUNTING HARDWARE**



## INSTALLATION



Your installation is now complete! Restore electricity and save this sheet for future reference.