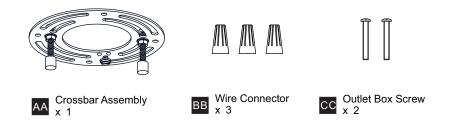

ginning installation, turn off electricity at the circuit breaker box or the main fuse box.
- RISK OF FIRE Use bulbs specified by the markings and/or labels on the fixture.
- CAUTION
- For your safety, read instructions completely before beginning installation.
- If in doubt about electrical installation, consult a licensed electrician.
- Turn off electricity to fixture before replacing the bulb(s).

#### TOOLS REQUIRED



#### CARE AND MAINTENANCE

• Wipe clean using soft, dry cloth or static duster. Always avoid using harsh chemicals and abrasives to clean fixture as they may damage the finish.

If you need further assistance call Quoizel Customer Care at 1-800-645-3184 (9:00am - 5:00pm EST), or visit us on-line at www.quoizel.com.

### **PACKAGE CONTENTS**



### **MOUNTING HARDWARE**



## INSTALLATION



Your installation is now complete! Restore electricity and save this sheet for future reference.