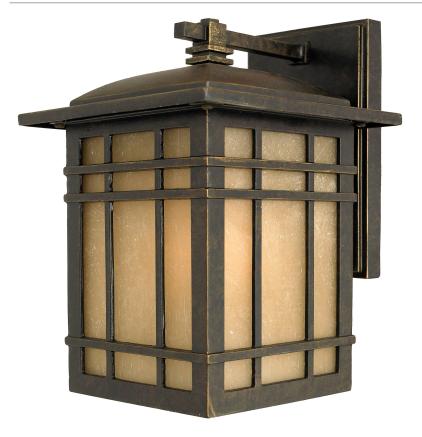

## **HC8407IB**

Hillcrest Outdoor Lantern Imperial Bronze

# **DIMENSIONS**

Dimensions: 7.00" W x 10.00" H x 8.00" D

Backplate Dimensions: 7.00"H x 4.50"W

HCWO: 2.5"

Weight: 4.00 lbs

## **DETAILS**

Material: Aluminum

Glass/Shade Description: Translucent Linen

Glass