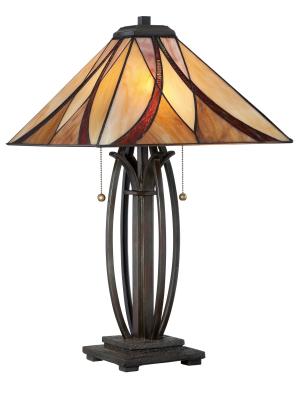

## DIMENSIONS

Dimensions: 15.50" W x 25.00" H x 15.50" D Weight: 10.00 lbs

#### DETAILS

| Glass/Shade Description: Tiffany Glass | Material: Resin                        |   |
|----------------------------------------|----------------------------------------|---|
| Glass/Shade Description: Tiffany Glass |                                        | _ |
|                                        | Glass/Shade Description: Tiffany Glass |   |

## LAMPING

| Light Source: Incandescent |
|----------------------------|
| Bulb Included: No          |
| Bulb Type: Medium Base     |
| Bulb Quantity: 2           |
| Watts per Bulb: 75         |