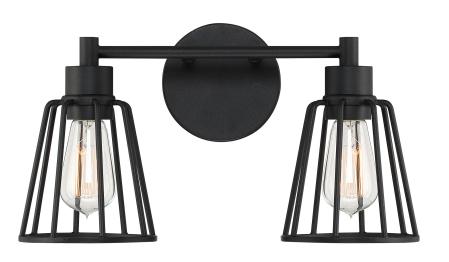

### **ATT8602EK**

Atticus Bath Light Earth Black

## **DETAILS**

Material: Steel

#### **LAMPING**

Light Source: Incandescent

Bulb Included: No

Bulb Type: Medium Base

Bulb Quantity: 2

Watts per Bulb: 100

#### **DIMENSIONS**

Dimensions: 16.00" W x 8.75" H x 6.50" D

Backplate Dimensions: 5.00"H x 5.00"W

HCWO: 6.25"

Weight: 3.58 lbs

We reserve the right to revise the design of components of any product due to parts availability or change in our Listed Mark standards without assuming any obligation or liability to modify any products previously manufactured and without notice. This literature depicts a product DESIGN that is the SOLE and EXCLUSIVE PROPERTY of Quoizel Inc. Compliance with U.S. COPYRIGHT and PATENT requirements, notification is hereby presented in this form that this literature, or this product depicts, is NOT to be copied, altered or used in any manner without the express written consent of, or contray to the best interests of Quoizel Inc. 03/31/2013